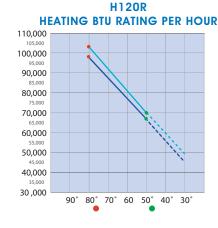

## **CERTIFIED AQUACAL SERVICE**

- factory trained
- HVAC licensed
- CPO certified
- protects your investment
- satisfaction guaranteed

|                               | H100R              | H120R              |
|-------------------------------|--------------------|--------------------|
| BTUs                          | 88,000             | 103,000            |
| Compressor                    | Scroll             | Scroll             |
| Efficiency                    |                    |                    |
| Coefficient of Performance    | 5.6                | 5.4                |
| Kilowatt Input                | 4.6                | 5.6                |
| Electrical                    |                    |                    |
| Voltage/Hz/Phase              | 208v-230v/60hz/1ph | 208v-230v/60hz/1ph |
| Minimum Circuit Ampacity      | 38                 | 38.35              |
| Recommended/Maximum Fuse Size | 40/60              | 40/60              |
| Water Flow                    |                    |                    |
| Minimum/Maximum               | 20-70 gpm          | 20-70              |
| Physical                      |                    |                    |
| Shipping Weight (lbs)         | 320                | 330                |
| Size (lengthxwidthxheight)    | 31" x 34" x 36"    | 31" x 34" x 36"    |

### AQUACAL'S TOTAL QUALITY COMMITMENT

Since 1981, AquaCal has been setting the standard for excellence, delivering the best swimming pool/spa heat pumps in the industry.

80% RELATIVE HUMIDITY / 80° WATER TEMPERATURE 63% RELATIVE HUMIDITY / 80° WATER TEMPERATURE \*

HIGH TEST POINT TEMPERATURE LOW TEST POINT TEMPERATURE

\*Rated and certified in accordance with ASHRAE standard and PHPMA Addendum test procedure. All other ratings are outside the scope of the PHPMA Heat Pump pool heater certification program.