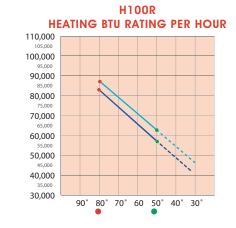

## **CERTIFIED AQUACAL SERVICE**

- factory trained
- HVAC licensed
- CPO certified
- protects your investment
- satisfaction guaranteed

|                               | H100R              | H120R              |
|-------------------------------|--------------------|--------------------|
| BTUs                          | 88,000             | 103,000            |
| Compressor                    | Scroll             | Scroll             |
| Efficiency                    |                    |                    |
| Coefficient of Performance    | 5.6                | 5.4                |
| Kilowatt Input                | 4.6                | 5.6                |
| Electrical                    |                    |                    |
| Voltage/Hz/Phase              | 208v-230v/60hz/1ph | 208v-230v/60hz/1ph |
| Minimum Circuit Ampacity      | 38                 | 38.35              |
| Recommended/Maximum Fuse Size | 40/60              | 40/60              |
| Water Flow                    |                    |                    |
| Minimum/Maximum               | 20-70 gpm          | 20-70              |
| Physical                      |                    |                    |
| Shipping Weight (lbs)         | 320                | 330                |
| Size (lengthxwidthxheight)    | 31" x 34" x 36"    | 31" x 34" x 36"    |

### AQUACAL'S TOTAL QUALITY COMMITMENT

Since 1981, AquaCal has been setting the standard for excellence, delivering the best swimming pool/spa heat pumps in the industry.

80% RELATIVE HUMIDITY / 80° WATER TEMPERATURE 63% RELATIVE HUMIDITY / 80° WATER TEMPERATURE \*

HIGH TEST POINT TEMPERATURE LOW TEST POINT TEMPERATURE

\*Rated and certified in accordance with ASHRAE standard and PHPMA Addendum test procedure. All other ratings are outside the scope of the PHPMA Heat Pump pool heater certification program.