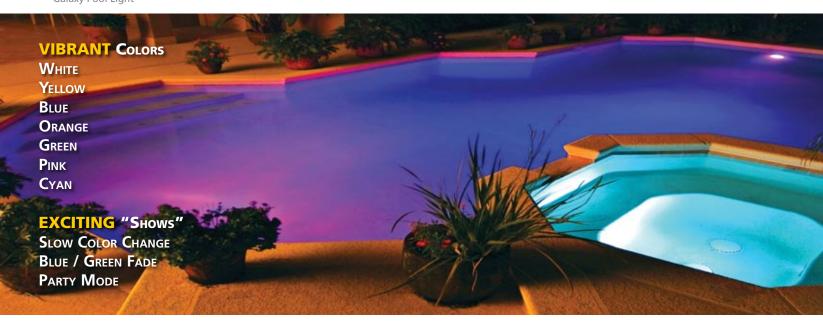

### **BRILLIANT COLORS**

The Galaxy Light creates a variety of exciting colors and effects to suit your mood. Just toggle the switch to change to the next color mode.