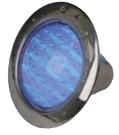

#### NO MOVING PARTS

Sturdy construction and innovative design ensures the Galaxy Light will provide you with years of carefree use.

IGP231 = For Existing Pools Available in 12V &120V Color Changing Pool Light